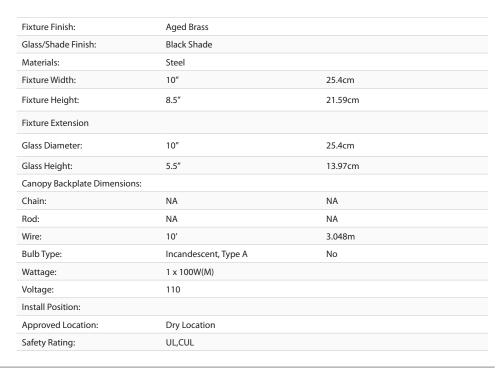

## **Orwell AB**

3306-M AB-BLK

UPC: 844375041868

1 Light Pendant - 10"

Orwell is an extensive assortment of industrial style fixtures. The beauty and character of the collection are in the refined details. This transitional series works well in a variety of settings. Partial shades shield the eyes from possible hot spots, while the open tops tease onlookers with a view of the sockets and bulbs. The design allows light and heat to escape from above and below the metal shades, providing both task and ambient lighting. Edison bulbs are recommended to compete the vintage, industrial look of the fixtures. A choice-selection of finish and shade color combinations heighten the appeal of the series. Opal glass shades are available for bath fixtures. Single pendants are suspended from woven fabric cords while multi-light fixtures are rod-hung.