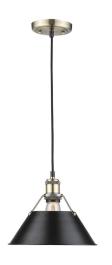

## **Orwell AB**

3306-M AB-BLK

UPC: 844375041868

1 Light Pendant - 10"

Orwell is an extensive assortment of industrial style fixtures. The beauty and character of the collection are in the refined details. This transitional series works well in a variety of settings. Partial shades shield the eyes from possible hot spots, while the open tops tease onlookers with a view of the sockets and bulbs. The design allows light and heat to escape from above and below the metal shades, providing both task and ambient lighting. Edison bulbs are recommended to compete the vintage, industrial look of the fixtures. A choice-selection of finish and shade color combinations heighten the appeal of the series. Opal glass shades are available for bath fixtures. Single pendants are suspended from woven fabric cords while multi-light fixtures are rod-hung.