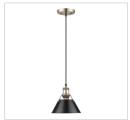

## **Orwell AB**

3306-M AB-BLK

UPC: 844375041868

1 Light Pendant - 10"

Orwell is an extensive assortment of industrial style fixtures. The beauty and character of the collection are in the refined details. This transitional series works well in a variety of settings. Partial shades shield the eyes from possible hot spots, while the open tops tease onlookers with a view of the sockets and bulbs. The design allows light and heat to escape from above and below the metal shades, providing both task and ambient lighting. Edison bulbs are recommended to compete the vintage, industrial look of the fixtures. A choice-selection of finish and shade color combinations heighten the appeal of the series. Opal glass shades are available for bath fixtures. Single pendants are suspended from woven fabric cords while multi-light fixtures are rod-hung.