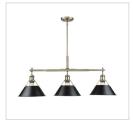

## **Orwell AB**

3306-M AB-BLK

UPC: 844375041868

1 Light Pendant - 10"

Orwell is an extensive assortment of industrial style fixtures. The beauty and character of the collection are in the refined details. This transitional series works well in a variety of settings. Partial shades shield the eyes from possible hot spots, while the open tops tease onlookers with a view of the sockets and bulbs. The design allows light and heat to escape from above and below the metal shades, providing both task and ambient lighting. Edison bulbs are recommended to compete the vintage, industrial look of the fixtures. A choice-selection of finish and shade color combinations heighten the appeal of the series. Opal glass shades are available for bath fixtures. Single pendants are suspended from woven fabric cords while multi-light fixtures are rod-hung.